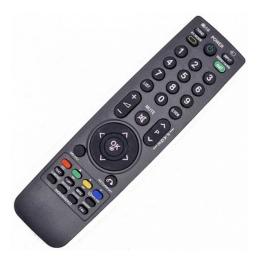

## **DUDELI Pilot do TV LG AKB69680403**

kategoria: Kategorie > PILOTY-Remote Controls DUDELI HQ PL

LE19B350, LE19B450, LE-19B450, LE19B450C4WXXU, LE19B455, LE-19B650, LE19B650, LE19B650T6W, LE19C430,

LE22B350, LE-22B450, LE22B450, LE22B451, LE22B455, LE-22B650, LE22B650, LE22B655, LE22C430,