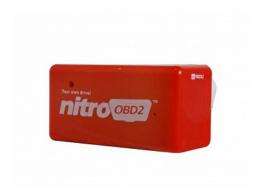

## Extra diesel OBD2

kategoria: Kategorie > Akcesoria SAMOCHODOWE CAR Tools

Diesel Performance Nitro OBD2. NitroOBD2 is a Plug & Drive Ready device that increases engine performance. NitroOBD2 is easy to install. Just plug it into your car's OBD2 connector, it fits all cars since 1996. It works based on OBD2 protocols as a car computer ECU remapping. After driving 200km on the road, nitroOBD2 adapts to the car according to drivers' habits, and always changes the shape of the ECU to increase engine efficiency. Power Increase 35% 25% increased torque