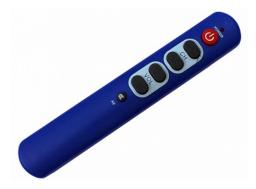

## **ALIEN** blue

kategoria: Kategorie > Piloty programowalne - Programmable remotes HQ Universal

Install the batteries in both remote controls and place them on a table with the tip that contains the infrared emitting LED face to face at a distance of 5-7cm. Simultaneously press the first 2 buttons on the top of the Seki remote control, the red Power and CH UP remote control, and hold them for 1 second. Release the buttons, at this point the red LED should flash quickly. Press the key to save. The red light will stay on. Press and hold the desired button on the remote control to copy it and hold it down. The red LED will flash twice long and then quickly again, a sign that the memorization has been made. Repeat the operation for the rest of the buttons you want to save (press the button to be saved, red LED continuously lit, press and hold the save button on the old remote control). When you want to finish saving, press the top 2 buttons simultaneously again. Careful! The remote control goes to store a lot of infrared transmission systems but does not cover 100% of all models. Purchasing for individual use and not for resale, even if small, involves the risk of not fitting your device.