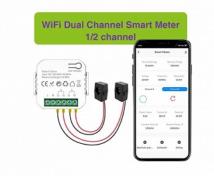

## Single-phase meter 2 smart WiFi inputs - Contor monofazic 2 intrari smart WiFi

kategoria: Kategorie > Elektronika Płytki PCB electronics Smart Home

Features: High-precision measurement, real-time monitoring of voltage, current and power of each channel in the process of generation and consumption of kilowatts. Mobile phone application: The application displays the power, current, voltage and frequency of the measured channel in real time. Performance Statistics: The app shows the daily, monthly and annual reverse and forward totals of the individual channel. Display the percentage of power consumption to avoid abnormal power consumption. Automation function: You can set the power or current value in the app. Only when the power or current exceeds the value, the device starts to work. Easy installation: 35mm rail mounting, no need to replace the cable connection, just clip the wires into the clamps and measure.