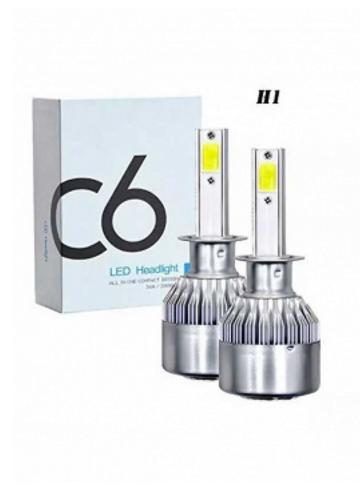

## Żarówka car bulb Bec auto C6 leduri 6000K Zestaw 2 szt.

category: Kategorie > Akcesoria SAMOCHODOWE CAR Tools

Energy Economy Reduces energy consumption by 80%, high light efficiency, only 1/20 of the energy consumption of traditional halogen lamps. LED headlight bulbs reduce energy consumption by 80%, easy to install. Plug&Play The plug fits perfectly with most 95% vehicles, all-in-one design, easy to install, you can finish the exchange in 10-15 minutes. Strong heat dissipation Directional supercharged air cooling system + forced cooling with high-speed silent fan, 12,000 revolutions / minute, extremely fast heat dissipation, effectively extending the life of the light source up to 50,000 hours! And after many years of use, the light will still emit a strong light beam, the degradation of the light being very low! 5 Minute Easy Installation Designed according to the original car plug 1:1, without changing any original car part, just like replacing the original car bulb, plug it directly into the original car socket, perfectly compatible without any modifications! Well-defined light There are no black spots or shadow areas, it will not blind oncoming traffic and it will not shine for other drivers. It can solve the flickering or error