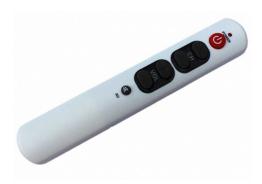

## **ALIEN** white

category: Kategorie > Piloty programowalne - Programmable remotes HQ Universal

Install the batteries in both remote controls and place them on a table with the tip that contains the infrared emitting LED face to face at a distance of 5-7cm. Simultaneously press the first 2 buttons on the top of the Seki remote control, the red Power and CH UP remote control, and hold them for 1 second. Release the buttons, at this point the red LED should flash quickly. Press the key to save. The red light will stay on. Press and hold the desired button on the remote control to copy it and hold it down. The red LED will flash twice long and then quickly again, a sign that the memorization has been made. Repeat the operation for the rest of the buttons you want to save (press the button to be saved, red LED continuously lit, press and hold the save button on the old remote control). When you want to finish saving, press the top 2 buttons simultaneously again. Careful! The remote control goes to store a lot of infrared transmission systems but does not cover 100% of all models. Purchasing for individual use and not for resale, even if small, involves the risk of not fitting your device.