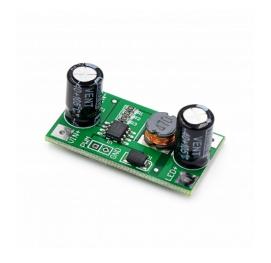

## Modul led driver DC 5-35V 1W

category: Kategorie > Elektronika Płytki PCB electronics

1. Item No.: LED-1W.

2. Input range 5-35V camp after.

3. Output 350mA 20mA to drive 1-10 1W LEDs. 4. Support PWM dimming, high level off output, low level on

output.

5. The buck I mode ensures that the total voltage difference of

the LED is lower than the input power voltage 2-3V can work 6. Small volume design (36\*20mm), low noise and safety features.

7. Use high-efficiency, low-consumption, and stable chips to

page: 1/2 print date: 17-05-2024

http://www.asun.pl/de/modul-led-driver-dc-5-35v-1w.html

| achieve energy saving and environmental protection.                                                          |
|--------------------------------------------------------------------------------------------------------------|
| 8. Constant output current, low ripple. Ensure the safety and                                                |
| stability of LED use Improved the light efficiency of the LED and reduce the light attenuation.              |
| 9. Overload, short circuit and over current protection to ensure the                                         |
| safety of power supply. 10. Wide voltage input, VIN+ is the positive input VIN- is the negative power input. |
| 11. LED+ is connected to the anode of LED, and LED- is connected                                             |
| to the cathode of LED.                                                                                       |
|                                                                                                              |
|                                                                                                              |